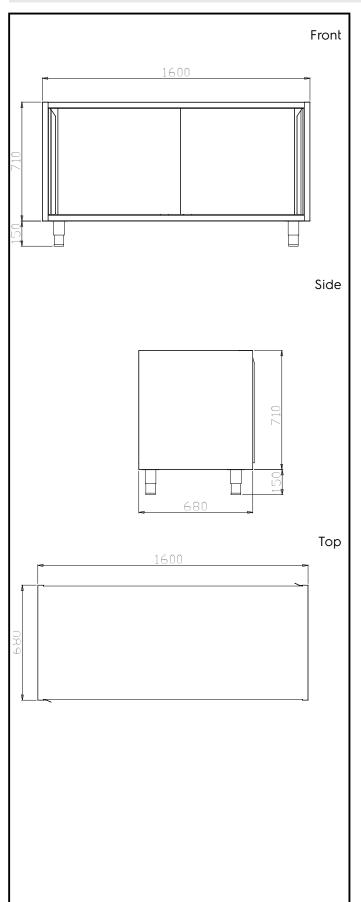

## **Key Information:**

Cabinet width:

121927 (TE2S16DA) 1430 mm Cabinet depth: 580 mm Cabinet height: 645 mm N° of doors: Door Type: Sliding 1600 mm External dimensions, Width: 680 mm External dimensions, Depth: 860 mm External dimensions, Height: Net weight: 116 kg