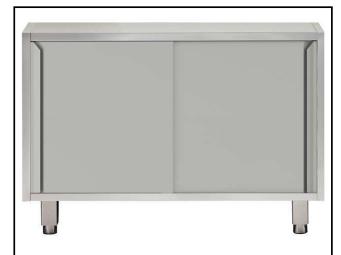

## Modular Preparation 1600 mm Passthrough Ambient Unit with Sliding Doors

| ITEM #  |  |
|---------|--|
| MODEL # |  |
| NAME #  |  |
| SIS #   |  |
| AIA#    |  |
| AIA "   |  |

121927 (TE2S16DA)

Ambient Unit passthrough with 2+2 sliding doors, 1600mm

#### Construction

- Front and rear lengthwise stainless steel c-channel reinforcement, 15/10 (16 gauges).
- Sound deadening reinforcements between internal and external side panels to strengthen structure.
- Mounted on 150 mm height adjustable (0/+90 mm) oversized (65x65 mm) feet.
- Internal sides supporting the structure to have 45° degrees internal side corners junction system.
- 30 mm high middle-shelf in AISI 304 stainless steel, height-adjustable in 3 positions, with inner double fold to eliminate gaps between sides and back.
- Doors made in 304 AISI stainless steel with Scotch-Brite finishing.
- Sliding doors, with sound deadening internal and external panels, run on the upper part on the s/s bearings and on the lower part on a hidden runner. Doors are easy to remove thus facilitating cleaning procedures.

## **Key Information:**

Cabinet width:

121927 (TE2S16DA) 1430 mm Cabinet depth: 580 mm Cabinet height: 645 mm N° of doors: Door Type: Sliding 1600 mm External dimensions, Width: 680 mm External dimensions, Depth: 860 mm External dimensions, Height: Net weight: 116 kg